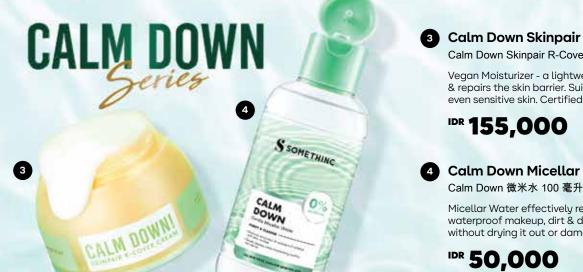

#### Calm Down Skinpair R-Cover Cream 30g Calm Down Skinpair R-Cover 面霜 30 克

saugria

Vegan Moisturizer - a lightweight texture that soothes & repairs the skin barrier. Suitable for all skin types, even sensitive skin. Certified non-comedogenic.

### IDR 155,000

Micellar Water effectively removes sunscreen, waterproof makeup, dirt & dust, leaving your skin clean without drying it out or damaging the skin barrier.

IDR 50,000

AMATERASUN

UV WATERBARRIER SUNSCREEN