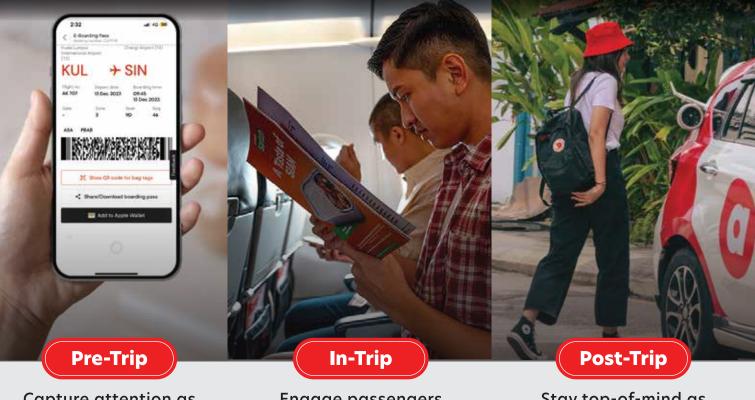

# Reach Over 90 Million Travellers

Capture attention as travellers **plan & book** on AirAsia MOVE.

Engage passengers onboard AirAsia flights & in AirAsia Ride cars.

Stay top-of-mind as travellers **return home & plan their next trip.** 