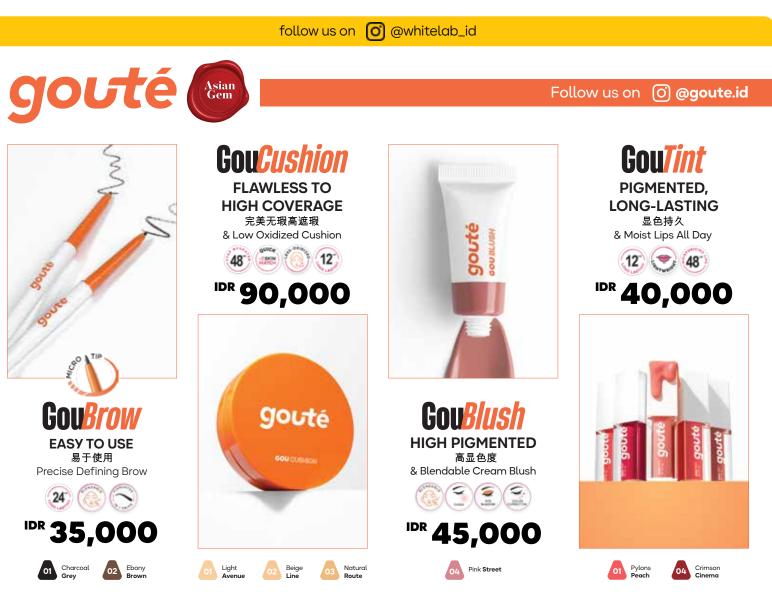

#### OMG Oh My Glam Coverlast Cushion 15g 21W Light / 41W Send / 32N Natural

ЮMG

Asian Gem

OMG Oh My Glam Coverlast 气垫 15 克 21W 明亮 / 41W 沙色 / 32N 自然色

<sup>IDR</sup> 90,000

Full Coverage Cushion that gives Flawless Finish, Non-Oxidize, 12H Longlasting, Healthy Dewy Finish, Non-comedogenic.