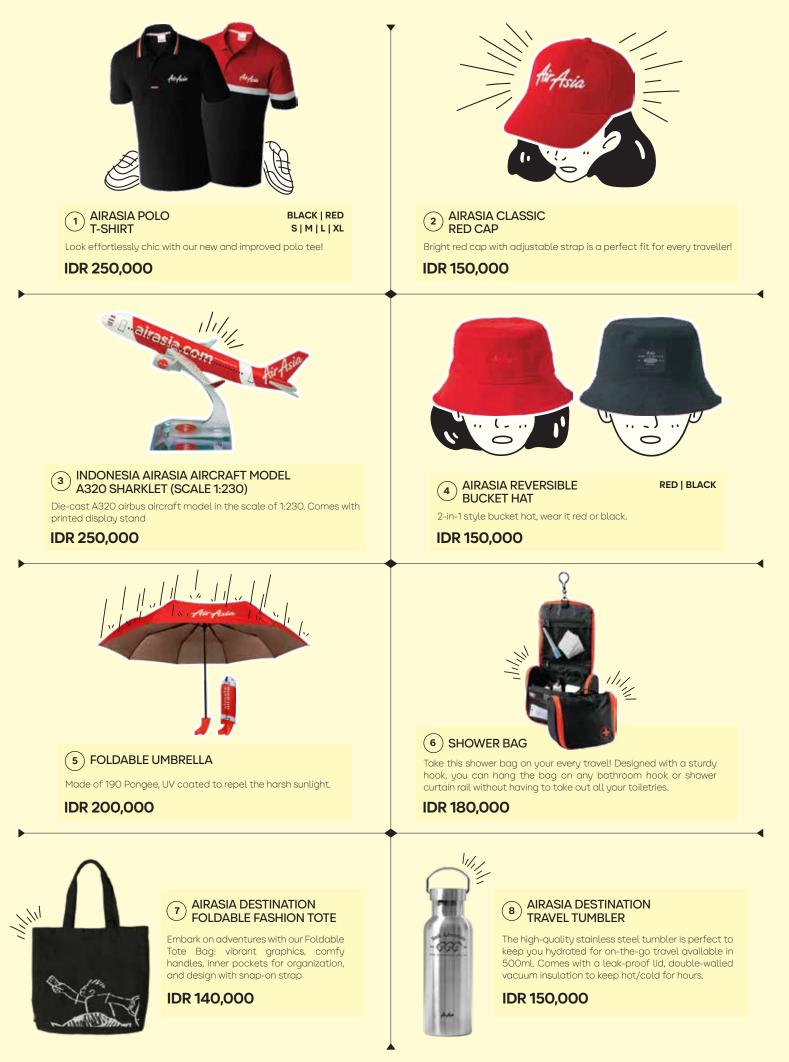

# Official AirAsia Merchandise

## Available on QZ Flights Only

- airasia, com

LAKE TOBA

#### INDONESIA AIRASIA AIRCRAFT MODEL A320 SHARKLET (SCALE 1:150)

Decorate your table or shelf with the flagship A320 aircraft, complete with its own printed display stand.

IDR 650,000

#### INDONESIA AIRASIA AIRCRAFT MODEL A320 LAKE TOBA (SCALE 1:150)

Exclusive Limited Edition ""Lake Toba"" aircraft model in the scale 1:150. Comes with printed displasy stand.

IDR 850,000

All Items Available On DOMESTIC & INTERNATIONAL FLIGHTS & CMOVE DUTY-FREE