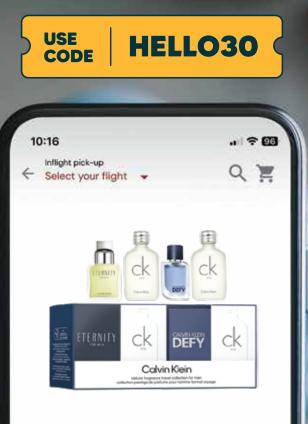

## Enjoy Extra 30% Off

**CALVIN KLEIN** Miniatures Coffret for Men

ONLINE EXCLUSIVE ONLY 178,500 WITH PROMOCODE

Move Nove

Pre-book now on AirAsia MOVE

• Exclusive Deals • Earn & Use AirAsia points • Delivered In-flight •

Pre-book up to 24 hours before flight departure

\* T&C apply. While stock last. Promocode valid with min.spend IDR 550,000