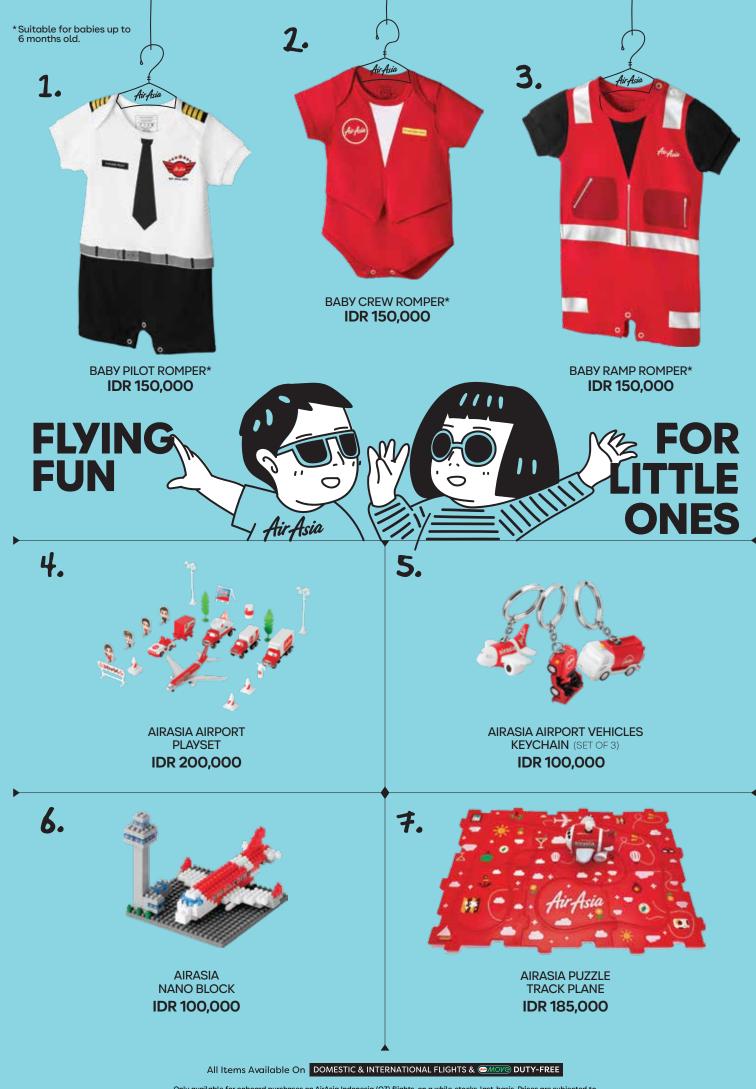

# Official AirAsia Merchandise

## Available on QZ Flights Only

- airasia, com

LAKE TOBA