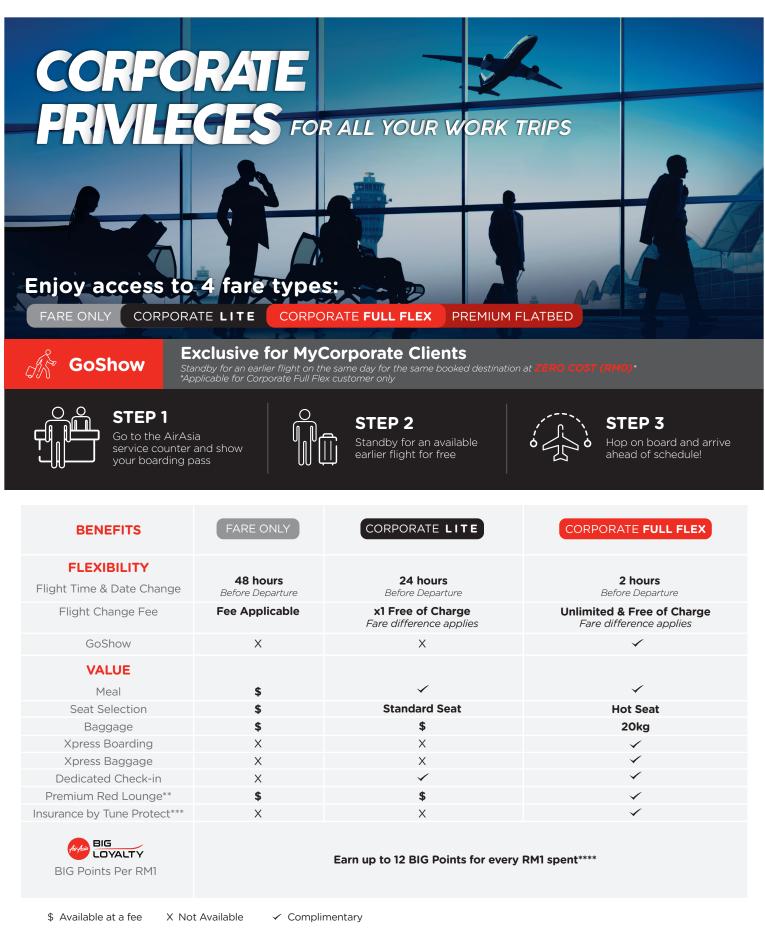

### FULL FLEXIBILITY

Standby for earlier flights and get unlimited flight change, up to 2 hours before departure at no charge.

# **CORPORATE CLIENT SUPPORT**

Dedicated team that provides after-sales services. Available from 6am to 11pm daily via client support hotline and email.

Get rewarded with BIG Points and redeem free flights.

### PRIORITY EXPRESS SERVICES

VIP access to AirAsia Premium Red Lounge, priority boarding, dedicated check-in and more.

# CORPORATE BENEFITS

Get exclusive corporate fares on the MyCorporate platform or selected Online Booking Tools (OBT) Receive monthly comprehensive reports for cost-saving analysis.

Join MyCorporate, your business travel solution.