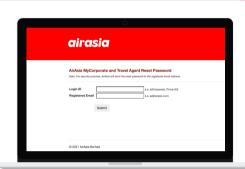

# **EXISTING USER**

How to change existing or forgotten password

 The Forgot Password Page: <u>newskiespr.airasia.com/AgentReset/</u>

Fill in your login ID and registered email address

 The Agent Login Page: <u>www.airasia.com/agent</u>