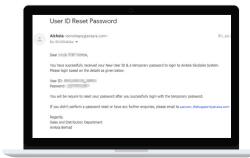

# **EXISTING USER**

How to change existing or forgotten password



 The Forgot Password Page: <u>newskiespr.airasia.com/AgentReset/</u>

Fill in your login ID and registered email address



 The Agent Login Page: <u>www.airasia.com/agent</u>

Select 'Forgot password?' and fill in your details



The airasia Homepage:
<u>www.airasia.com</u>
Scroll to the end of the page and click on 'Agent login'





- Log in with the temporary password sent to your registered email
- 2. Create and enter a new password as prompted





 Visit the agent login page and key in your ID and new password







# FREQUENTLY ASKED QUESTIONS

# 1. What is a username?

The username, also called Login ID or User ID, is the unique credential used to login to the airasia Agent Portal.

# 2. Can I share my password?

Sharing passwords with other users or third parties is not encouraged.

# 3. How do I reset my password if my email address is different from the email address registered in the system?

Send an email to <a href="mailto:aaccom\_distsupport@airasia.com">aaccom\_distsupport@airasia.com</a> and attach an official letter with company letterhead indicating the Username/Login ID and change of email address. The team will respond within 3 working days.

# 4. Can my new password only contain alphabets and special characters?