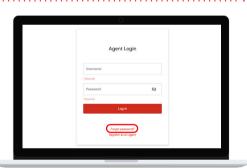

Select 'Forgot password?' and fill in your details

The airasia Homepage:
<u>www.airasia.com</u>
Scroll to the end of the page and click on 'Agent login'

- Log in with the temporary password sent to your registered email
- 2. Create and enter a new password as prompted