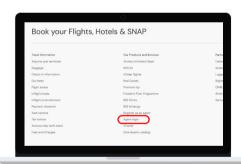

Select 'Forgot password?' and fill in your details

The airasia Homepage:
<u>www.airasia.com</u>
Scroll to the end of the page and click on 'Agent login'

- Log in with the temporary password sent to your registered email
- 2. Create and enter a new password as prompted